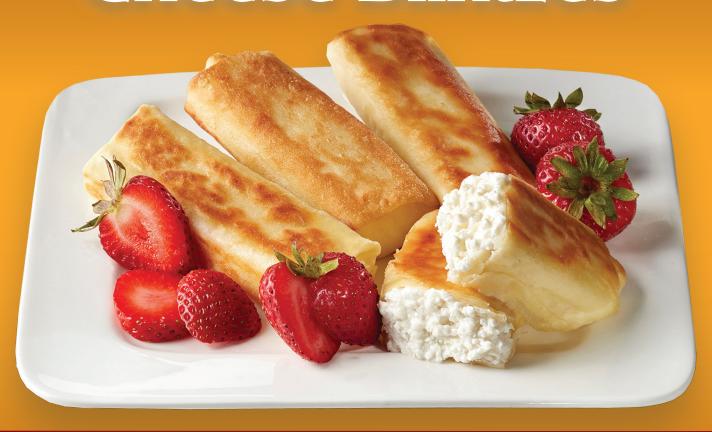

## White Leaf Cheese Blintzes

A delicious blend of cottage cheese and sour cream wrapped in a light crepe

Great as a main dish, side dish, or appetizer

**Excellent for buffets** 

\*

Prepare in oven or on flat top grill

## Ingredients:

**Crepe:** Water, Wheat Flour, Corn Starch, Egg Whites, Whole Eggs, Canola Oil, Dextrose, Unbleached Soy Lecithin, Modified Corn Starch, Salt.

**Filling:** Cottage Cheese (Cultured Skim Milk, Microbial Enzyme), Water, Sugar, Neufchatel Cream Cheese, Sour Cream (Cultured Skim Milk), Whole Eggs, Salt.