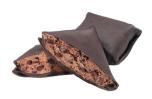

### **Chocolate Crepe Shells**

Crepe: Water, Wheat Flour, Dextrose, Canola Oil, Dried Egg Whites, Unbleached Soy Lecithin, Cocoa Powder, Salt

Allergen Information: Contains Eggs, Wheat, and Soy