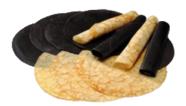

Plain Crepe Shells - 6" Pack Size - 10/20/0.75 oz. UPC # 1 00 41641-00060 5 Plain Crepe Shells - 8" Pack Size - 10/20/1.5 oz. UPC # 1 00 41641-00062 9

Chocolate Chocolate Chip Pillow Pack Size – 6/15/1.75 oz. UPC # 1 00 41641-70026 0

### Crepe Shells

Crepe: Water, Wheat Flour, Canola Oil, Dextrose, Dried Egg Whites, Unbleached Soy Lecithin, Salt.

Allergen Information: Contains Eggs, Wheat, and Soy

### **Chocolate Crepe Shells**

Crepe: Water, Wheat Flour, Dextrose, Canola Oil, Dried Egg Whites, Unbleached Soy Lecithin, Cocoa Powder, Salt

Allergen Information: Contains Eggs, Wheat, and Soy