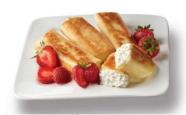

www.oldfashionedkitchen.com

Cheese Blintzes
Pack Size – 12/12/2.25 oz.
White Leaf UPC #1 00 41641-10301 6
Lacey Leaf UPC #1 00 41641-10601 7

Sweet Cheese Pillows Pack Size – 6/15/1.75 oz. UPC # 1 00 41641-70014 7 Pack Size – 6/15/3 oz. UPC # 1 00 41641-70012 3

### Cheese Blintzes - White Leaf

Crepe: Water, Wheat Flour, Corn Starch, Egg Whites, Whole Eggs, Canola Oil, Dextrose, Unbleached Soy Lecithin, Modified Corn Starch, and Salt.

Filling: Cottage Cheese (Grade A Skim Milk, Phosphoric Acid, Calcium Chloride, Cultures, Enzymes [Microbial Based]), Water, Sugar, Neufchatel Cream Cheese, (Pasteurized Cultured Milk & Cream, Salt, Gaur Gum, Carob Bean Gum) Sour Cream (Grade A Cultured Cream), Whole Eggs and Salt.

Allergen Information: Contains Wheat, Milk, Eggs, and Soy