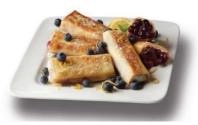

Blueberry Blintzes
Pack Size – 12/12/2.25 oz.
Lacey Leaf UPC #1 00 41641-10603 1

Apple/Cinnamon/Raisin Crepes Pack Size – 7/16/2.5 oz. UPC # 1 00 41641-10610 9

Sweet Cheese Blintzes Pack Size – 12/12/2.2 oz. UPC # 1 00 41641-10609 3

### Blueberry Blintzes - White Leaf

Crepe: Water, Wheat Flour, Corn Starch, Egg Whites, Whole Eggs, Canola Oil, Dextrose, Unbleached Soy Lecithin, Modified Corn Starch, and Salt.

Filling: Blueberries, Water, Sugar, Modified Corn Starch, Lemon Juice, and Salt.

Allergen Information: Contains Wheat, Eggs, and Soy

#### Blueberry Blintzes - Lacey Leaf

Crepe: Water, Wheat Flour, Dextrose, Dried Egg Whites, Canola Oil, Unbleached Soy Lecithin, Salt

Filling: Blueberries, Water, Sugar, Modified Corn Starch, Lemon Juice, and Salt