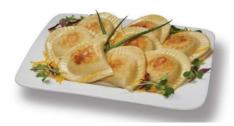

### Potato Cheddar Pierogies

Water, Extra Fancy Durum Flour, Dehydrated Potatoes, Dehydrated Cheddar Cheese (Whey, Cheddar Cheese [Pasteurized Milk, Cheese Culture, Salt, Enzymes], Butter, Buttermilk Solids, Salt, Sodium Phosphate), Canola Oil, Dehydrated Onions, Salt, White Pepper, Natural Food Color (Annatto)

Allergen Information: Contains Wheat, Milk and Milk Products