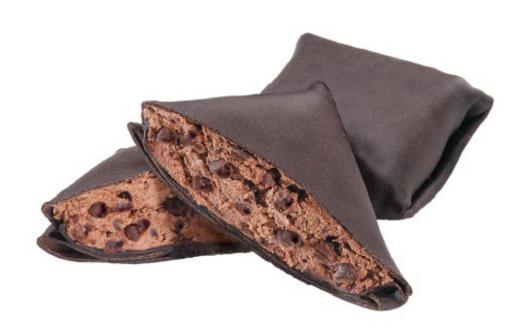

## Chocolate Chocolate Chip Pillow

I.75 oz.

A delicious rich chocolate chocolate chip filling folded in a chocolate crepe

Great for desserts

**Kosher Certified** 

045 Towbin Avenue. Lakewood. NJ 08701

## Chocolate Chocolate Chip Pillow

1.75 oz. Pack Size – 6/15/1.75oz. 1 00 41641-70026 0

| <b>Nutrition Facts</b>                                                                                    |                                                   |
|-----------------------------------------------------------------------------------------------------------|---------------------------------------------------|
| Serving size                                                                                              | 2 blintz (100g)                                   |
| Amount per serving Calories                                                                               | 280                                               |
|                                                                                                           | % DV                                              |
| Total Fat 15g                                                                                             | 19%                                               |
| Saturated Fat 8g                                                                                          | 39%                                               |
| Trans Fat 0g                                                                                              |                                                   |
| Cholesterol Omg                                                                                           | 0%                                                |
| Sodium 170mg                                                                                              | 7%                                                |
| Total Carbohydra                                                                                          |                                                   |
| Dietary Fiber 2g                                                                                          | 6%                                                |
| Total Sugars 16g                                                                                          | d-d 0 000                                         |
| Includes 16g Ad                                                                                           | ded Sugars 32%                                    |
| <b>Protein</b> 6g                                                                                         |                                                   |
| Vit. D 0mcg 0% •                                                                                          | Calcium 20mg 0%                                   |
|                                                                                                           | -                                                 |
| Iron 1.6mg 8% •                                                                                           | Potas. 200mg 4%                                   |
| *The % Daily Value (DV<br>a nutrient in a serving<br>a daily diet. 2,000 cal-<br>general nutrition advice | of food contributes to<br>ories a day is used for |